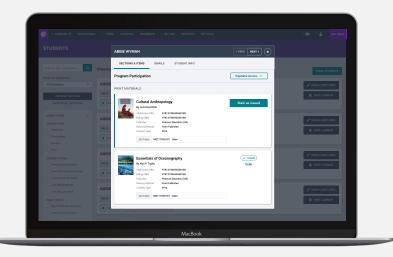

## **Streamline and Focus Physical Distribution**

- Equip Your Team: Use a dedicated page within Verba Connect to handle the physical distribution of course materials with customized permissions for your team members.
- Simplify Student Lookup: Scan IDs or search for students to access the most up-to-date list of physical materials for pickup or return.
- Perform Quick Actions: Mark items as issued or returned in real-time, simplifying interactions between team members and students.
- Integrate Seamlessly: PDT helps manage physical distribution smoothly, verifies student eligibility, sends notifications, and tracks material status, all within the LMS and via email.